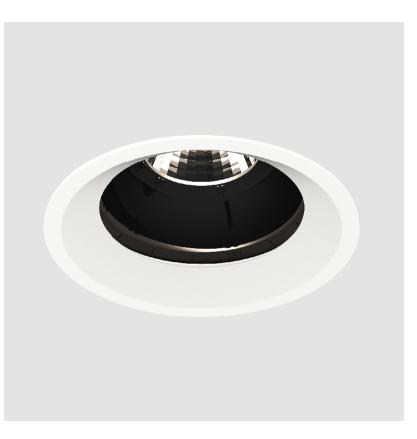

#### GENERAL

| Weight (lbs): 1.07<br>Fixture Finish: SSR / BKV / CWI / CRY / HAB / UFT / ITA / RUA / FTG / MYG /<br>LOD / PUS / FRO / FUP / KIA / POP / BLS / SPG / MEY / GOH / GUM / CHC /<br>COM / ABZ / JAG / OBR / MOS / ROR<br>Fixture Material: Aluminum Die Cast<br>Cut-out Measurements: 98mm / 3 7/8"                                                                                                                                                                                                                                                                                                                                                                                                                                                                                                                                                                                                                                                                                                                                                                                                                                                                                                                                                                                                                                                                                                                                                                                                                                                                                                                                                                                                                                                                                                                                                                                                                                                                                                                                                                                                                                                                                                                                                   | CENERAL                                                                 |
|---------------------------------------------------------------------------------------------------------------------------------------------------------------------------------------------------------------------------------------------------------------------------------------------------------------------------------------------------------------------------------------------------------------------------------------------------------------------------------------------------------------------------------------------------------------------------------------------------------------------------------------------------------------------------------------------------------------------------------------------------------------------------------------------------------------------------------------------------------------------------------------------------------------------------------------------------------------------------------------------------------------------------------------------------------------------------------------------------------------------------------------------------------------------------------------------------------------------------------------------------------------------------------------------------------------------------------------------------------------------------------------------------------------------------------------------------------------------------------------------------------------------------------------------------------------------------------------------------------------------------------------------------------------------------------------------------------------------------------------------------------------------------------------------------------------------------------------------------------------------------------------------------------------------------------------------------------------------------------------------------------------------------------------------------------------------------------------------------------------------------------------------------------------------------------------------------------------------------------------------------|-------------------------------------------------------------------------|
| Brand: Prolicht   Division: Architectural   Mounting Type: Recessed   Mounting Location: Ceiling   Subcategory: Downlight <b>PHYSICAL</b> Shape: Round   Diameter (mm): 107   Diameter (in): $4 \frac{3}{16}$ Height (mm): 112   Height (in): $4 \frac{7}{16}$ Ceiling Thickness (mm): 10 / 12.5 / 15   Ceiling Thickness (mm): 10 / 12.5 / 15   Ceiling Thickness (mm): 10 / 12.5 / 15   Geiling Thickness (mi): 3/8 or 1/2 or 9/16   Min. Recessing Depth (mm): 130   Min. Recessing Depth (in): 5 $\frac{1}{6}$ Light Distribution: Adjustable / Downlight   Weight (kg): 0.484   Weight (lbs): 1.07   Fixture Finish: SSR / BKV / CWI / CRY / HAB / UFT / ITA / RUA / FTG / MYG / LOD / PUS / FRO / FUP / KIA / POP / BLS / SPG / MEY / GOH / GUM / CHC / COM / ABZ / JAG / OBR / MOS / ROR   Fixture Material: Aluminum Die Cast   Cut-out Measurements: 98mm / 3 7/8"                                                                                                                                                                                                                                                                                                                                                                                                                                                                                                                                                                                                                                                                                                                                                                                                                                                                                                                                                                                                                                                                                                                                                                                                   | Series: Bioniq                                                          |
| Division: Architectural<br>Mounting Type: Recessed<br>Mounting Location: Ceiling<br>Subcategory: Downlight<br><b>PHYSICAL</b><br>Shape: Round<br>Diameter (mm): 107<br>Diameter (in): $4 \frac{3}{16}$<br>Height (mm): 112<br>Height (in): $4 \frac{7}{16}$<br>Ceiling Thickness (mm): 10 / 12.5 / 15<br>Ceiling Thickness (mm): 10 / 12.5 / 15<br>Ceiling Thickness (in): 3/8 or 1/2 or 9/16<br>Min. Recessing Depth (mm): 130<br>Min. Recessing Depth (in): $5 \frac{1}{8}$<br>Light Distribution: Adjustable / Downlight<br>Weight (kg): 0.484<br>Weight (lbs): 1.07<br>Fixture Finish: SSR / BKV / CWI / CRY / HAB / UFT / ITA / RUA / FTG / MYG /<br>LOD / PUS / FRO / FUP / KIA / POP / BLS / SPG / MEY / GOH / GUM / CHC /<br>COM / ABZ / JAG / OBR / MOS / ROR<br>Fixture Material: Aluminum Die Cast<br>Cut-out Measurements: 98mm / 3 7/8"                                                                                                                                                                                                                                                                                                                                                                                                                                                                                                                                                                                                                                                                                                                                                                                                                                                                                                                                                                                                                                                                                                                                                                                                                                                                                                                                                                                              | Subseries: Bioniq Round Adjustable                                      |
| Mounting Type: Recessed<br>Mounting Location: Ceiling<br>Subcategory: Downlight<br><b>PHYSICAL</b><br>Shape: Round<br>Diameter (mm): 107<br>Diameter (in): $4 \frac{3}{16}$<br>Height (mm): 112<br>Height (in): $4 \frac{7}{16}$<br>Ceiling Thickness (mm): 10 / 12.5 / 15<br>Ceiling Thickness (mm): 10 / 12.5 / 15<br>Ceiling Thickness (in): 3/8 or 1/2 or 9/16<br>Min. Recessing Depth (mm): 130<br>Min. Recessing Depth (in): $5 \frac{1}{8}$<br>Light Distribution: Adjustable / Downlight<br>Weight (kg): 0.484<br>Weight (lbs): 1.07<br>Fixture Finish: SSR / BKV / CWI / CRY / HAB / UFT / ITA / RUA / FTG / MYG /<br>LOD / PUS / FRO / FUP / KIA / POP / BLS / SPG / MEY / GOH / GUM / CHC /<br>COM / ABZ / JAG / OBR / MOS / ROR<br>Fixture Material: Aluminum Die Cast<br>Cut-out Measurements: 98mm / 3 7/8"                                                                                                                                                                                                                                                                                                                                                                                                                                                                                                                                                                                                                                                                                                                                                                                                                                                                                                                                                                                                                                                                                                                                                                                                                                                                                                                                                                                                                         | Brand: Prolicht                                                         |
| Mounting Location: Ceiling<br>Subcategory: Downlight<br><b>PHYSICAL</b><br>Shape: Round<br>Diameter (mm): 107<br>Diameter (in): $4 \frac{3}{16}$<br>Height (mn): 112<br>Height (in): $4 \frac{7}{16}$<br>Ceiling Thickness (mm): 10 / 12.5 / 15<br>Ceiling Thickness (mm): 10 / 12.5 / 15<br>Ceiling Thickness (in): 3/8 or 1/2 or 9/16<br>Min. Recessing Depth (mm): 130<br>Min. Recessing Depth (in): $5 \frac{1}{8}$<br>Light Distribution: Adjustable / Downlight<br>Weight (kg): 0.484<br>Weight (kg): 0.484<br>Weight (lbs): 1.07<br>Fixture Finish: SSR / BKV / CWI / CRY / HAB / UFT / ITA / RUA / FTG / MYG /<br>LOD / PUS / FRO / FUP / KIA / POP / BLS / SPG / MEY / GOH / GUM / CHC /<br>COM / ABZ / JAG / OBR / MOS / ROR<br>Fixture Material: Aluminum Die Cast<br>Cut-out Measurements: 98mm / 3 7/8"                                                                                                                                                                                                                                                                                                                                                                                                                                                                                                                                                                                                                                                                                                                                                                                                                                                                                                                                                                                                                                                                                                                                                                                                                                                                                                                                                                                                                              | Division: Architectural                                                 |
| Subcategory: Downlight<br>PHYSICAL<br>Shape: Round<br>Diameter (mm): 107<br>Diameter (in): $4 \frac{3}{1_{16}}$<br>Height (mm): 112<br>Height (in): $4 \frac{7}{1_{16}}$<br>Ceiling Thickness (mm): 10 / 12.5 / 15<br>Ceiling Thickne | Mounting Type: Recessed                                                 |
| PHYSICAL   Shape: Round   Diameter (mm): 107   Diameter (in): $4 \frac{3}{1_{16}}$ Height (mm): 112   Height (in): $4 \frac{7}{1_{16}}$ Ceiling Thickness (mm): 10 / 12.5 / 15   Ceiling Thickness (mm): 130   Min. Recessing Depth (mm): 130   Min. Recessing Depth (in): 5 $\frac{1}{8}$ Light Distribution: Adjustable / Downlight   Weight (kg): 0.484   Weight (lbs): 1.07   Fixture Finish: SSR / BKV / CWI / CRY / HAB / UFT / ITA / RUA / FTG / MYG / LOD / PUS / FRO / FUP / KIA / POP / BLS / SPG / MEY / GOH / GUM / CHC / COM / ABZ / JAG / OBR / MOS / ROR   Fixture Material: Aluminum Die Cast   Cut-out Measurements: 98mm / 3 7/8"                                                                                                                                                                                                                                                                                                                                                                                                                                                                                                                                                                                                                                                                                                                                                                                                                                                                                                                                                                                                                                                                                                                                                                                                                                                                                                                                                                                                                           | Mounting Location: Ceiling                                              |
| Shape: Round<br>Diameter (mm): 107<br>Diameter (in): 4 ${}^3\!/_{16}$<br>Height (mm): 112<br>Height (in): 4 ${}^7\!/_{16}$<br>Ceiling Thickness (mm): 10 / 12.5 / 15<br>Ceiling Thickness (mm): 10 / 12.5 / 15<br>Ceiling Thickness (in): 3/8 or 1/2 or 9/16<br>Min. Recessing Depth (mm): 130<br>Min. Recessing Depth (in): 5 ${}^7\!/_6$<br>Light Distribution: Adjustable / Downlight<br>Weight (kg): 0.484<br>Weight (kg): 0.484<br>Weight (lbs): 1.07<br>Fixture Finish: SSR / BKV / CWI / CRY / HAB / UFT / ITA / RUA / FTG / MYG /<br>LOD / PUS / FRO / FUP / KIA / POP / BLS / SPG / MEY / GOH / GUM / CHC /<br>COM / ABZ / JAG / OBR / MOS / ROR<br>Fixture Material: Aluminum Die Cast<br>Cut-out Measurements: 98mm / 3 7/8"                                                                                                                                                                                                                                                                                                                                                                                                                                                                                                                                                                                                                                                                                                                                                                                                                                                                                                                                                                                                                                                                                                                                                                                                                                                                                                                                                                                                                                                                                                           | Subcategory: Downlight                                                  |
| Diameter (mm): 107<br>Diameter (in): 4 $\frac{3}{1_{16}}$<br>Height (mm): 112<br>Height (in): 4 $\frac{7}{1_{16}}$<br>Ceiling Thickness (mm): 10 / 12.5 / 15<br>Ceiling Thickness (mm): 10 / 12.5 / 15<br>Ceiling Thickness (in): 3/8 or 1/2 or 9/16<br>Min. Recessing Depth (mm): 130<br>Min. Recessing Depth (in): 5 $\frac{1}{3}$<br>Light Distribution: Adjustable / Downlight<br>Weight (kg): 0.484<br>Weight (lbs): 1.07<br>Fixture Finish: SSR / BKV / CWI / CRY / HAB / UFT / ITA / RUA / FTG / MYG /<br>LOD / PUS / FRO / FUP / KIA / POP / BLS / SPG / MEY / GOH / GUM / CHC /<br>COM / ABZ / JAG / OBR / MOS / ROR<br>Fixture Material: Aluminum Die Cast<br>Cut-out Measurements: 98mm / 3 7/8"                                                                                                                                                                                                                                                                                                                                                                                                                                                                                                                                                                                                                                                                                                                                                                                                                                                                                                                                                                                                                                                                                                                                                                                                                                                                                                                                                                                                                                                                                                                                       | PHYSICAL                                                                |
| Diameter (in): $4\frac{3}{1_{16}}$<br>Height (mm): 112<br>Height (in): $4\frac{7}{1_{16}}$<br>Ceiling Thickness (mm): 10 / 12.5 / 15<br>Ceiling Thickness (mm): 10 / 12.5 / 15<br>Ceiling Thickness (mm): 10 / 12.5 / 15<br>Ceiling Thickness (mm): 130<br>Min. Recessing Depth (mm): 130<br>Min. Recessing Depth (in): $5\frac{1}{8}$<br>Light Distribution: Adjustable / Downlight<br>Weight (kg): 0.484<br>Weight (lbs): 1.07<br>Fixture Finish: SSR / BKV / CWI / CRY / HAB / UFT / ITA / RUA / FTG / MYG /<br>LOD / PUS / FRO / FUP / KIA / POP / BLS / SPG / MEY / GOH / GUM / CHC /<br>COM / ABZ / JAG / OBR / MOS / ROR<br>Fixture Material: Aluminum Die Cast<br>Cut-out Measurements: 98mm / 3 7/8"                                                                                                                                                                                                                                                                                                                                                                                                                                                                                                                                                                                                                                                                                                                                                                                                                                                                                                                                                                                                                                                                                                                                                                                                                                                                                                                                                                                                                                                                                                                                     | Shape: Round                                                            |
| Height (mm): 112<br>Height (in): 4 $\frac{7}{16}$<br>Ceiling Thickness (mm): 10 / 12.5 / 15<br>Ceiling Thickness (in): 3/8 or 1/2 or 9/16<br>Min. Recessing Depth (mm): 130<br>Min. Recessing Depth (in): 5 $\frac{1}{8}$<br>Light Distribution: Adjustable / Downlight<br>Weight (kg): 0.484<br>Weight (lbs): 1.07<br>Fixture Finish: SSR / BKV / CWI / CRY / HAB / UFT / ITA / RUA / FTG / MYG /<br>LOD / PUS / FRO / FUP / KIA / POP / BLS / SPG / MEY / GOH / GUM / CHC /<br>COM / ABZ / JAG / OBR / MOS / ROR<br>Fixture Material: Aluminum Die Cast<br>Cut-out Measurements: 98mm / 3 7/8"                                                                                                                                                                                                                                                                                                                                                                                                                                                                                                                                                                                                                                                                                                                                                                                                                                                                                                                                                                                                                                                                                                                                                                                                                                                                                                                                                                                                                                                                                                                                                                                                                                                  | Diameter (mm): 107                                                      |
| Height (in): $4 \frac{7}{I_{16}}$<br>Ceiling Thickness (mm): 10 / 12.5 / 15<br>Ceiling Thickness (in): 3/8 or 1/2 or 9/16<br>Min. Recessing Depth (mm): 130<br>Min. Recessing Depth (in): $5 \frac{1}{8}$<br>Light Distribution: Adjustable / Downlight<br>Weight (kg): 0.484<br>Weight (lbs): 1.07<br>Fixture Finish: SSR / BKV / CWI / CRY / HAB / UFT / ITA / RUA / FTG / MYG /<br>LOD / PUS / FRO / FUP / KIA / POP / BLS / SPG / MEY / GOH / GUM / CHC /<br>COM / ABZ / JAG / OBR / MOS / ROR<br>Fixture Material: Aluminum Die Cast<br>Cut-out Measurements: 98mm / 3 7/8"                                                                                                                                                                                                                                                                                                                                                                                                                                                                                                                                                                                                                                                                                                                                                                                                                                                                                                                                                                                                                                                                                                                                                                                                                                                                                                                                                                                                                                                                                                                                                                                                                                                                  | Diameter (in): 4 <sup>3</sup> / <sub>16</sub>                           |
| Ceiling Thickness (mm): 10 / 12.5 / 15<br>Ceiling Thickness (in): 3/8 or 1/2 or 9/16<br>Min. Recessing Depth (mm): 130<br>Min. Recessing Depth (in): 5 <sup>1</sup> / <sub>8</sub><br>Light Distribution: Adjustable / Downlight<br>Weight (kg): 0.484<br>Weight (lbs): 1.07<br>Fixture Finish: SSR / BKV / CWI / CRY / HAB / UFT / ITA / RUA / FTG / MYG /<br>LOD / PUS / FRO / FUP / KIA / POP / BLS / SPG / MEY / GOH / GUM / CHC /<br>COM / ABZ / JAG / OBR / MOS / ROR<br>Fixture Material: Aluminum Die Cast<br>Cut-out Measurements: 98mm / 3 7/8"                                                                                                                                                                                                                                                                                                                                                                                                                                                                                                                                                                                                                                                                                                                                                                                                                                                                                                                                                                                                                                                                                                                                                                                                                                                                                                                                                                                                                                                                                                                                                                                                                                                                                         | Height (mm): 112                                                        |
| Ceiling Thickness (in): 3/8 or 1/2 or 9/16<br>Min. Recessing Depth (mm): 130<br>Min. Recessing Depth (in): 5 ½<br>Light Distribution: Adjustable / Downlight<br>Weight (kg): 0.484<br>Weight (lbs): 1.07<br>Fixture Finish: SSR / BKV / CWI / CRY / HAB / UFT / ITA / RUA / FTG / MYG /<br>LOD / PUS / FRO / FUP / KIA / POP / BLS / SPG / MEY / GOH / GUM / CHC /<br>COM / ABZ / JAG / OBR / MOS / ROR<br>Fixture Material: Aluminum Die Cast<br>Cut-out Measurements: 98mm / 3 7/8"                                                                                                                                                                                                                                                                                                                                                                                                                                                                                                                                                                                                                                                                                                                                                                                                                                                                                                                                                                                                                                                                                                                                                                                                                                                                                                                                                                                                                                                                                                                                                                                                                                                                                                                                                             | Height (in): $4\frac{7}{16}$                                            |
| Min. Recessing Depth (mm): 130<br>Min. Recessing Depth (in): 5 $\frac{1}{8}$<br>Light Distribution: Adjustable / Downlight<br>Weight (kg): 0.484<br>Weight (lbs): 1.07<br>Fixture Finish: SSR / BKV / CWI / CRY / HAB / UFT / ITA / RUA / FTG / MYG /<br>LOD / PUS / FRO / FUP / KIA / POP / BLS / SPG / MEY / GOH / GUM / CHC /<br>COM / ABZ / JAG / OBR / MOS / ROR<br>Fixture Material: Aluminum Die Cast<br>Cut-out Measurements: 98mm / 3 7/8"                                                                                                                                                                                                                                                                                                                                                                                                                                                                                                                                                                                                                                                                                                                                                                                                                                                                                                                                                                                                                                                                                                                                                                                                                                                                                                                                                                                                                                                                                                                                                                                                                                                                                                                                                                                               | Ceiling Thickness (mm): 10 / 12.5 / 15                                  |
| Min. Recessing Depth (in): 5 ½<br>Light Distribution: Adjustable / Downlight<br>Weight (kg): 0.484<br>Weight (lbs): 1.07<br>Fixture Finish: SSR / BKV / CWI / CRY / HAB / UFT / ITA / RUA / FTG / MYG /<br>LOD / PUS / FRO / FUP / KIA / POP / BLS / SPG / MEY / GOH / GUM / CHC /<br>COM / ABZ / JAG / OBR / MOS / ROR<br>Fixture Material: Aluminum Die Cast<br>Cut-out Measurements: 98mm / 3 7/8"                                                                                                                                                                                                                                                                                                                                                                                                                                                                                                                                                                                                                                                                                                                                                                                                                                                                                                                                                                                                                                                                                                                                                                                                                                                                                                                                                                                                                                                                                                                                                                                                                                                                                                                                                                                                                                             | Ceiling Thickness (in): 3/8 or 1/2 or 9/16                              |
| Light Distribution: Adjustable / Downlight<br>Weight (kg): 0.484<br>Weight (lbs): 1.07<br>Fixture Finish: SSR / BKV / CWI / CRY / HAB / UFT / ITA / RUA / FTG / MYG /<br>LOD / PUS / FRO / FUP / KIA / POP / BLS / SPG / MEY / GOH / GUM / CHC /<br>COM / ABZ / JAG / OBR / MOS / ROR<br>Fixture Material: Aluminum Die Cast<br>Cut-out Measurements: 98mm / 3 7/8"                                                                                                                                                                                                                                                                                                                                                                                                                                                                                                                                                                                                                                                                                                                                                                                                                                                                                                                                                                                                                                                                                                                                                                                                                                                                                                                                                                                                                                                                                                                                                                                                                                                                                                                                                                                                                                                                               | Min. Recessing Depth (mm): 130                                          |
| Weight (kg): 0.484<br>Weight (lbs): 1.07<br>Fixture Finish: SSR / BKV / CWI / CRY / HAB / UFT / ITA / RUA / FTG / MYG /<br>LOD / PUS / FRO / FUP / KIA / POP / BLS / SPG / MEY / GOH / GUM / CHC /<br>COM / ABZ / JAG / OBR / MOS / ROR<br>Fixture Material: Aluminum Die Cast<br>Cut-out Measurements: 98mm / 3 7/8"                                                                                                                                                                                                                                                                                                                                                                                                                                                                                                                                                                                                                                                                                                                                                                                                                                                                                                                                                                                                                                                                                                                                                                                                                                                                                                                                                                                                                                                                                                                                                                                                                                                                                                                                                                                                                                                                                                                             | Min. Recessing Depth (in): 5 $\frac{1}{8}$                              |
| Weight (lbs): 1.07<br>Fixture Finish: SSR / BKV / CWI / CRY / HAB / UFT / ITA / RUA / FTG / MYG /<br>LOD / PUS / FRO / FUP / KIA / POP / BLS / SPG / MEY / GOH / GUM / CHC /<br>COM / ABZ / JAG / OBR / MOS / ROR<br>Fixture Material: Aluminum Die Cast<br>Cut-out Measurements: 98mm / 3 7/8"                                                                                                                                                                                                                                                                                                                                                                                                                                                                                                                                                                                                                                                                                                                                                                                                                                                                                                                                                                                                                                                                                                                                                                                                                                                                                                                                                                                                                                                                                                                                                                                                                                                                                                                                                                                                                                                                                                                                                   | Light Distribution: Adjustable / Downlight                              |
| Fixture Finish: SSR / BKV / CWI / CRY / HAB / UFT / ITA / RUA / FTG / MYG /<br>LOD / PUS / FRO / FUP / KIA / POP / BLS / SPG / MEY / GOH / GUM / CHC /<br>COM / ABZ / JAG / OBR / MOS / ROR<br>Fixture Material: Aluminum Die Cast<br>Cut-out Measurements: 98mm / 3 7/8"                                                                                                                                                                                                                                                                                                                                                                                                                                                                                                                                                                                                                                                                                                                                                                                                                                                                                                                                                                                                                                                                                                                                                                                                                                                                                                                                                                                                                                                                                                                                                                                                                                                                                                                                                                                                                                                                                                                                                                         | Weight (kg): 0.484                                                      |
| LOD / PUS / FRO / FUP / KIA / POP / BLS / SPG / MEY / GOH / GUM / CHC /<br>COM / ABZ / JAG / OBR / MOS / ROR<br>Fixture Material: Aluminum Die Cast<br>Cut-out Measurements: 98mm / 3 7/8"                                                                                                                                                                                                                                                                                                                                                                                                                                                                                                                                                                                                                                                                                                                                                                                                                                                                                                                                                                                                                                                                                                                                                                                                                                                                                                                                                                                                                                                                                                                                                                                                                                                                                                                                                                                                                                                                                                                                                                                                                                                        | Weight (lbs): 1.07                                                      |
| Cut-out Measurements: 98mm / 3 7/8"                                                                                                                                                                                                                                                                                                                                                                                                                                                                                                                                                                                                                                                                                                                                                                                                                                                                                                                                                                                                                                                                                                                                                                                                                                                                                                                                                                                                                                                                                                                                                                                                                                                                                                                                                                                                                                                                                                                                                                                                                                                                                                                                                                                                               | LOD / PUS / FRO / FUP / KIA / POP / BLS / SPG / MEY / GOH / GUM / CHC / |
|                                                                                                                                                                                                                                                                                                                                                                                                                                                                                                                                                                                                                                                                                                                                                                                                                                                                                                                                                                                                                                                                                                                                                                                                                                                                                                                                                                                                                                                                                                                                                                                                                                                                                                                                                                                                                                                                                                                                                                                                                                                                                                                                                                                                                                                   | Fixture Material: Aluminum Die Cast                                     |
|                                                                                                                                                                                                                                                                                                                                                                                                                                                                                                                                                                                                                                                                                                                                                                                                                                                                                                                                                                                                                                                                                                                                                                                                                                                                                                                                                                                                                                                                                                                                                                                                                                                                                                                                                                                                                                                                                                                                                                                                                                                                                                                                                                                                                                                   | Cut-out Measurements: 98mm / 3 7/8"                                     |
|                                                                                                                                                                                                                                                                                                                                                                                                                                                                                                                                                                                                                                                                                                                                                                                                                                                                                                                                                                                                                                                                                                                                                                                                                                                                                                                                                                                                                                                                                                                                                                                                                                                                                                                                                                                                                                                                                                                                                                                                                                                                                                                                                                                                                                                   | ELECTRICAL                                                              |

#### ELECTRICAL

| Lamp Type: LED (Zhaga Standard)                                                   |
|-----------------------------------------------------------------------------------|
| Input Wattage (W): 16.5                                                           |
| Total Output Wattage (W): 14                                                      |
| Dimming: Tri-Mode (Non-Dimming and Phase Dimming (120Vac only) and 0-10V Dimming) |
| Driver Included: No                                                               |
| Driver Location: Recessed Housing                                                 |
| Driver Type: Constant Current - Universal                                         |
| Driver Class: Class 2                                                             |
| Housing: See components                                                           |
| Input Voltage (V): 120 - 277                                                      |
| Constant Current (MA): 500                                                        |

#### LED

| Number | of L | EDs: | 1 |
|--------|------|------|---|
|        |      |      |   |

| Color Temperature (°K): 2700 / 3000 / 3500 / 4000    |  |
|------------------------------------------------------|--|
| Max. Delivered Lumen (lm): 1140 / 1180 / 1245 / 1270 |  |
| Nominal Lumen (lm): 1386 / 1438 / 1511 / 1542        |  |
| CRI: >90 CRI                                         |  |
| Lamp Life (hrs): 50000                               |  |
|                                                      |  |

### OPTICAL

Reflector°: 14 / 18 / 42 Adjustability: Rotational 355°; Tilt 30°

**RATINGS AND CERTIFICATIONS** Certified By: Certified for North American Standards

IP rating: IP54

-----

| PROJECT   |  |  |  |
|-----------|--|--|--|
| ТҮРЕ      |  |  |  |
| SPECIFIER |  |  |  |
| QUANTITY  |  |  |  |
| DATE      |  |  |  |