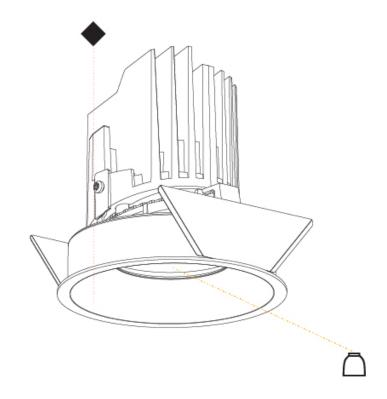

### GENERAL

| Series: Bioniq                                                              |
|-----------------------------------------------------------------------------|
| Subseries: Bioniq Round Adjustable                                          |
| Brand: Prolicht                                                             |
| Division: Architectural                                                     |
| Mounting Type: Recessed                                                     |
| Mounting Location: Ceiling                                                  |
| Subcategory: Downlight                                                      |
| PHYSICAL                                                                    |
| Shape: Round                                                                |
| Diameter (mm): 107                                                          |
| Diameter (in): $4\frac{3}{16}$                                              |
| Height (mm): 112                                                            |
| Height (in): $4\frac{7}{16}$                                                |
| Ceiling Thickness (mm): 10 / 12.5 / 15                                      |
| Ceiling Thickness (in): 3/8 or 1/2 or 9/16                                  |
| Min. Recessing Depth (mm): 130                                              |
| Min. Recessing Depth (in): 5 1/8                                            |
| Light Distribution: Adjustable / Downlight                                  |
| Weight (kg): 0.46                                                           |
| Weight (lbs): 1.01                                                          |
| Fixture Finish: SSR / BKV / CWI / CRY / HAB / UFT / ITA / RUA / FTG / MYG / |
| LOD / PUS / FRO / FUP / KIA / POP / BLS / SPG / MEY / GOH / GUM / CHC /     |
| COM / ABZ / JAG / OBR / MOS / ROR                                           |
| Fixture Material: Aluminum Die Cast                                         |
| Cut-out Measurements: 98mm / 3 7/8"                                         |
| ELECTRICAL                                                                  |
| Leven Types LED (These Stendard)                                            |

#### OPTICAL

Reflector°: 20 / 40 / 60

Adjustability: Rotational 355°; Tilt 30°