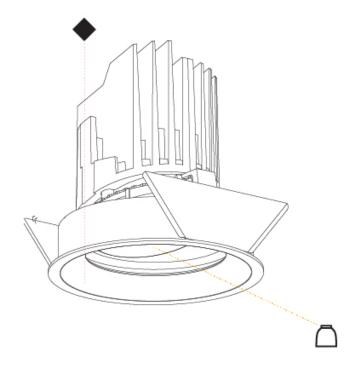

### GENERAL

| Series: Bioniq                                                              |
|-----------------------------------------------------------------------------|
| Subseries: Bioniq Round Adjustable                                          |
| Brand: Prolicht                                                             |
| Division: Architectural                                                     |
| Mounting Type: Recessed                                                     |
| Mounting Location: Ceiling                                                  |
| Subcategory: Downlight                                                      |
| PHYSICAL                                                                    |
| Shape: Round                                                                |
| Diameter (mm): 107                                                          |
| Diameter (in): $4\frac{3}{16}$                                              |
| Height (mm): 112                                                            |
| Height (in): $4\frac{7}{16}$                                                |
| Ceiling Thickness (mm): 10 / 12.5 / 15                                      |
| Ceiling Thickness (in): 3/8 or 1/2 or 9/16                                  |
| Min. Recessing Depth (mm): 130                                              |
| Min. Recessing Depth (in): 5 1/8                                            |
| Light Distribution: Adjustable / Downlight                                  |
| Weight (kg): 0.46                                                           |
| Weight (lbs): 1.01                                                          |
| Fixture Finish: SSR / BKV / CWI / CRY / HAB / UFT / ITA / RUA / FTG / MYG / |
| LOD / PUS / FRO / FUP / KIA / POP / BLS / SPG / MEY / GOH / GUM / CHC /     |
| COM / ABZ / JAG / OBR / MOS / ROR                                           |
| Fixture Material: Aluminum Die Cast                                         |
| Cut-out Measurements: 98mm / 3 7/8"                                         |
| ELECTRICAL                                                                  |
| Leven Types LED (These Stendard)                                            |

#### OPTICAL

Reflector°: 20 / 40 / 60

Adjustability: Rotational 355°; Tilt 30°