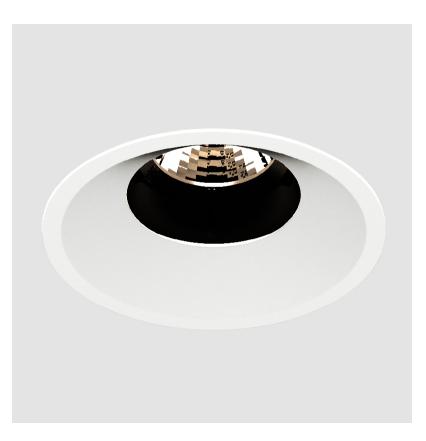

### GENERAL

| Series: Bioniq                                                              |
|-----------------------------------------------------------------------------|
| Subseries: Bioniq Round Adjustable                                          |
| Brand: Prolicht                                                             |
| Division: Architectural                                                     |
| Mounting Type: Recessed                                                     |
| Mounting Location: Ceiling                                                  |
| Subcategory: Downlight                                                      |
| PHYSICAL                                                                    |
| Shape: Round                                                                |
| Diameter (mm): 107                                                          |
| Diameter (in): $4\frac{3}{16}$                                              |
| Height (mm): 112                                                            |
| Height (in): $4\frac{7}{16}$                                                |
| Ceiling Thickness (mm): 10 / 12.5 / 15                                      |
| Ceiling Thickness (in): 3/8 or 1/2 or 9/16                                  |
| Min. Recessing Depth (mm): 130                                              |
| Min. Recessing Depth (in): 5 1/8                                            |
| Light Distribution: Adjustable / Downlight                                  |
| Weight (kg): 0.46                                                           |
| Weight (lbs): 1.01                                                          |
| Fixture Finish: SSR / BKV / CWI / CRY / HAB / UFT / ITA / RUA / FTG / MYG / |
| LOD / PUS / FRO / FUP / KIA / POP / BLS / SPG / MEY / GOH / GUM / CHC /     |
| COM / ABZ / JAG / OBR / MOS / ROR                                           |
| Fixture Material: Aluminum Die Cast                                         |
| Cut-out Measurements: 98mm / 3 7/8"                                         |
| ELECTRICAL                                                                  |
| Leven Types LED (These Stendard)                                            |

#### OPTICAL

Reflector°: 20 / 40 / 60

Adjustability: Rotational 355°; Tilt 30°