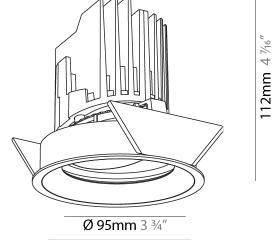

### GENERAL

| Series: Bioniq                                                              |
|-----------------------------------------------------------------------------|
| Subseries: Bioniq Round Adjustable                                          |
| Brand: Prolicht                                                             |
| Division: Architectural                                                     |
| Mounting Type: Recessed                                                     |
| Mounting Location: Ceiling                                                  |
| Subcategory: Downlight                                                      |
| PHYSICAL                                                                    |
| Shape: Round                                                                |
| Diameter (mm): 107                                                          |
| Diameter (in): $4\frac{3}{16}$                                              |
| Height (mm): 112                                                            |
| Height (in): $4\frac{7}{16}$                                                |
| Ceiling Thickness (mm): 10 / 12.5 / 15                                      |
| Ceiling Thickness (in): 3/8 or 1/2 or 9/16                                  |
| Min. Recessing Depth (mm): 130                                              |
| Min. Recessing Depth (in): 5 1/8                                            |
| Light Distribution: Adjustable / Downlight                                  |
| Weight (kg): 0.46                                                           |
| Weight (lbs): 1.01                                                          |
| Fixture Finish: SSR / BKV / CWI / CRY / HAB / UFT / ITA / RUA / FTG / MYG / |
| LOD / PUS / FRO / FUP / KIA / POP / BLS / SPG / MEY / GOH / GUM / CHC /     |
| COM / ABZ / JAG / OBR / MOS / ROR                                           |
| Fixture Material: Aluminum Die Cast                                         |
| Cut-out Measurements: 98mm / 3 7/8"                                         |
| ELECTRICAL                                                                  |
| Leven Types LED (These Stendard)                                            |

| Lamp Type: LED (Zhaga Standard)                                                   |
|-----------------------------------------------------------------------------------|
| Input Wattage (W): 16.5                                                           |
| Total Output Wattage (W): 14                                                      |
| Dimming: Tri-Mode (Non-Dimming and Phase Dimming (120Vac only) and 0-10V Dimming) |
| Driver Included: No                                                               |
| Driver Location: Recessed Housing                                                 |
| Driver Type: Constant Current - Universal                                         |
| Driver Class: Class 2                                                             |
| Housing: See components                                                           |
| Input Voltage (V): 120 - 277                                                      |
| Constant Current (MA): 500                                                        |
|                                                                                   |