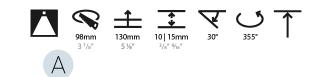

### GENERAL

| Series: Bioniq                                                              |
|-----------------------------------------------------------------------------|
| Subseries: Bioniq Round Adjustable                                          |
| Brand: Prolicht                                                             |
| Division: Architectural                                                     |
| Mounting Type: Recessed                                                     |
| Mounting Location: Ceiling                                                  |
| Subcategory: Downlight                                                      |
| PHYSICAL                                                                    |
| Shape: Round                                                                |
| Diameter (mm): 107                                                          |
| Diameter (in): $4\frac{3}{16}$                                              |
| Height (mm): 112                                                            |
| Height (in): $4\frac{7}{16}$                                                |
| Ceiling Thickness (mm): 10 / 12.5 / 15                                      |
| Ceiling Thickness (in): 3/8 or 1/2 or 9/16                                  |
| Min. Recessing Depth (mm): 130                                              |
| Min. Recessing Depth (in): 5 1/8                                            |
| Light Distribution: Adjustable / Downlight                                  |
| Weight (kg): 0.46                                                           |
| Weight (lbs): 1.01                                                          |
| Fixture Finish: SSR / BKV / CWI / CRY / HAB / UFT / ITA / RUA / FTG / MYG / |
| LOD / PUS / FRO / FUP / KIA / POP / BLS / SPG / MEY / GOH / GUM / CHC /     |
| COM / ABZ / JAG / OBR / MOS / ROR                                           |
| Fixture Material: Aluminum Die Cast                                         |
| Cut-out Measurements: 98mm / 3 7/8"                                         |
| ELECTRICAL                                                                  |
| Leven Types LED (These Stendard)                                            |

#### OPTICAL

Reflector°: 20 / 40 / 60

Adjustability: Rotational 355°; Tilt 30°