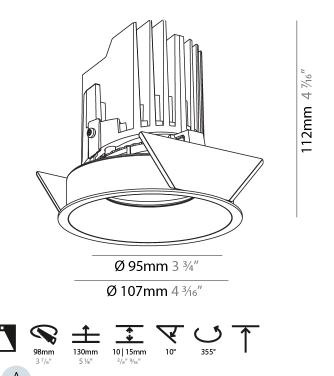

### GENERAL

| Series: Bioniq                                                              |
|-----------------------------------------------------------------------------|
| Subseries: Bioniq Round Adjustable                                          |
| Brand: Prolicht                                                             |
| Division: Architectural                                                     |
| Mounting Type: Recessed                                                     |
| Mounting Location: Ceiling                                                  |
| Subcategory: Downlight                                                      |
| PHYSICAL                                                                    |
| Shape: Round                                                                |
| Diameter (mm): 107                                                          |
| Diameter (in): $4\frac{3}{16}$                                              |
| Height (mm): 112                                                            |
| Height (in): $4\frac{7}{16}$                                                |
| Ceiling Thickness (mm): 10 / 12.5 / 15                                      |
| Ceiling Thickness (in): 3/8 or 1/2 or 9/16                                  |
| Min. Recessing Depth (mm): 130                                              |
| Min. Recessing Depth (in): 5 1/8                                            |
| Light Distribution: Adjustable / Downlight                                  |
| Weight (kg): 0.46                                                           |
| Weight (lbs): 1.01                                                          |
| Fixture Finish: SSR / BKV / CWI / CRY / HAB / UFT / ITA / RUA / FTG / MYG / |
| LOD / PUS / FRO / FUP / KIA / POP / BLS / SPG / MEY / GOH / GUM / CHC /     |
| COM / ABZ / JAG / OBR / MOS / ROR                                           |
| Fixture Material: Aluminum Die Cast                                         |
| Cut-out Measurements: 98mm / 3 7/8"                                         |
| ELECTRICAL                                                                  |
| Leven Types LED (These Stendard)                                            |

#### OPTICAL

Reflector°: 20 / 40 / 60

Adjustability: Rotational 355°; Tilt 30°