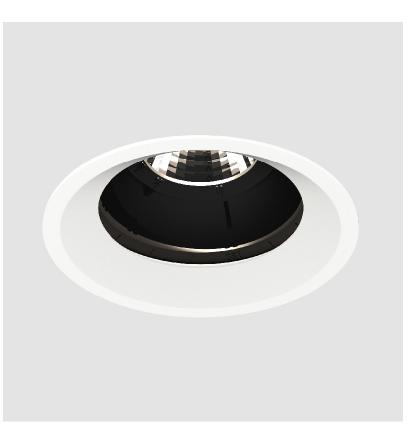

### GENERAL

| Series: Bioniq                                                              |
|-----------------------------------------------------------------------------|
| Subseries: Bioniq Round Adjustable                                          |
| Brand: Prolicht                                                             |
| Division: Architectural                                                     |
| Mounting Type: Recessed                                                     |
| Mounting Location: Ceiling                                                  |
| Subcategory: Downlight                                                      |
| PHYSICAL                                                                    |
| Shape: Round                                                                |
| Diameter (mm): 107                                                          |
| Diameter (in): $4\frac{3}{16}$                                              |
| Height (mm): 112                                                            |
| Height (in): $4\frac{7}{16}$                                                |
| Ceiling Thickness (mm): 10 / 12.5 / 15                                      |
| Ceiling Thickness (in): 3/8 or 1/2 or 9/16                                  |
| Min. Recessing Depth (mm): 130                                              |
| Min. Recessing Depth (in): 5 1/8                                            |
| Light Distribution: Adjustable / Downlight                                  |
| Weight (kg): 0.46                                                           |
| Weight (lbs): 1.01                                                          |
| Fixture Finish: SSR / BKV / CWI / CRY / HAB / UFT / ITA / RUA / FTG / MYG / |
| LOD / PUS / FRO / FUP / KIA / POP / BLS / SPG / MEY / GOH / GUM / CHC /     |
| COM / ABZ / JAG / OBR / MOS / ROR                                           |
| Fixture Material: Aluminum Die Cast                                         |
| Cut-out Measurements: 98mm / 3 7/8"                                         |
| ELECTRICAL                                                                  |
| Leven Types LED (These Stendard)                                            |

| Lamp Type: LED (Zhaga Standard)                                                   |
|-----------------------------------------------------------------------------------|
| Input Wattage (W): 16.5                                                           |
| Total Output Wattage (W): 14                                                      |
| Dimming: Tri-Mode (Non-Dimming and Phase Dimming (120Vac only) and 0-10V Dimming) |
| Driver Included: No                                                               |
| Driver Location: Recessed Housing                                                 |
| Driver Type: Constant Current - Universal                                         |
| Driver Class: Class 2                                                             |
| Housing: See components                                                           |
| Input Voltage (V): 120 - 277                                                      |
| Constant Current (MA): 500                                                        |
|                                                                                   |

#### LED

| Number | of | LEDs: | 1 |
|--------|----|-------|---|
|        |    |       |   |

#### OPTICAL

Reflector°: 20 / 40 / 60

Adjustability: Rotational 355°; Tilt 30°

#### RATINGS AND CERTIFICATIONS

| Certified By: Certified for North American Standards |  |
|------------------------------------------------------|--|
| IP rating: IP20                                      |  |