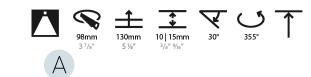

### GENERAL

| Series: Bioniq                                                              |
|-----------------------------------------------------------------------------|
| Subseries: Bioniq Round Adjustable                                          |
| Brand: Prolicht                                                             |
| Division: Architectural                                                     |
| Mounting Type: Recessed                                                     |
| Mounting Location: Ceiling                                                  |
| Subcategory: Downlight                                                      |
| PHYSICAL                                                                    |
| Shape: Round                                                                |
| Diameter (mm): 107                                                          |
| Diameter (in): $4\frac{3}{16}$                                              |
| Height (mm): 112                                                            |
| Height (in): $4\frac{7}{16}$                                                |
| Ceiling Thickness (mm): 10 / 12.5 / 15                                      |
| Ceiling Thickness (in): 3/8 or 1/2 or 9/16                                  |
| Min. Recessing Depth (mm): 130                                              |
| Min. Recessing Depth (in): 5 1/8                                            |
| Light Distribution: Adjustable / Downlight                                  |
| Weight (kg): 0.46                                                           |
| Weight (lbs): 1.01                                                          |
| Fixture Finish: SSR / BKV / CWI / CRY / HAB / UFT / ITA / RUA / FTG / MYG / |
| LOD / PUS / FRO / FUP / KIA / POP / BLS / SPG / MEY / GOH / GUM / CHC /     |
| COM / ABZ / JAG / OBR / MOS / ROR                                           |
| Fixture Material: Aluminum Die Cast                                         |
| Cut-out Measurements: 98mm / 3 7/8"                                         |
| ELECTRICAL                                                                  |
| Leven Types LED (These Stendard)                                            |

#### OPTICAL

Reflector°: 20 / 40 / 60

Adjustability: Rotational 355°; Tilt 30°