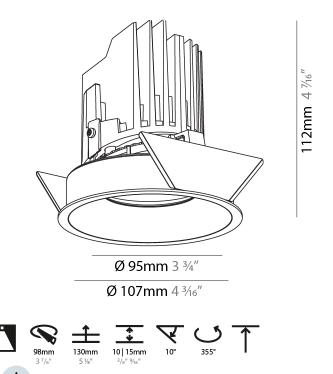

### GENERAL

| Series: Bioniq                                                              |
|-----------------------------------------------------------------------------|
| Subseries: Bioniq Round Adjustable                                          |
| Brand: Prolicht                                                             |
| Division: Architectural                                                     |
| Mounting Type: Recessed                                                     |
| Mounting Location: Ceiling                                                  |
| Subcategory: Downlight                                                      |
| PHYSICAL                                                                    |
| Shape: Round                                                                |
| Diameter (mm): 107                                                          |
| Diameter (in): $4\frac{3}{16}$                                              |
| Height (mm): 112                                                            |
| Height (in): $4\frac{7}{16}$                                                |
| Ceiling Thickness (mm): 10 / 12.5 / 15                                      |
| Ceiling Thickness (in): 3/8 or 1/2 or 9/16                                  |
| Min. Recessing Depth (mm): 130                                              |
| Min. Recessing Depth (in): 5 1/8                                            |
| Light Distribution: Adjustable / Downlight                                  |
| Weight (kg): 0.46                                                           |
| Weight (lbs): 1.01                                                          |
| Fixture Finish: SSR / BKV / CWI / CRY / HAB / UFT / ITA / RUA / FTG / MYG / |
| LOD / PUS / FRO / FUP / KIA / POP / BLS / SPG / MEY / GOH / GUM / CHC /     |
| COM / ABZ / JAG / OBR / MOS / ROR                                           |
| Fixture Material: Aluminum Die Cast                                         |
| Cut-out Measurements: 98mm / 3 7/8"                                         |
| ELECTRICAL                                                                  |
| Leven Types LED (These Stendard)                                            |

#### OPTICAL

Reflector°: 20 / 40 / 60

Adjustability: Rotational 355°; Tilt 30°