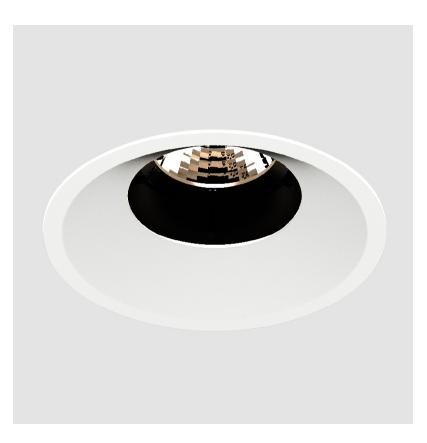

### GENERAL

| Series: Bioniq                                                              |
|-----------------------------------------------------------------------------|
| Subseries: Bioniq Round Adjustable                                          |
| Brand: Prolicht                                                             |
| Division: Architectural                                                     |
| Mounting Type: Recessed                                                     |
| Mounting Location: Ceiling                                                  |
| Subcategory: Downlight                                                      |
| PHYSICAL                                                                    |
| Shape: Round                                                                |
| Diameter (mm): 107                                                          |
| Diameter (in): $4\frac{3}{16}$                                              |
| Height (mm): 112                                                            |
| Height (in): $4\frac{7}{16}$                                                |
| Ceiling Thickness (mm): 10 / 12.5 / 15                                      |
| Ceiling Thickness (in): 3/8 or 1/2 or 9/16                                  |
| Min. Recessing Depth (mm): 130                                              |
| Min. Recessing Depth (in): 5 1/8                                            |
| Light Distribution: Adjustable / Downlight                                  |
| Weight (kg): 0.46                                                           |
| Weight (lbs): 1.01                                                          |
| Fixture Finish: SSR / BKV / CWI / CRY / HAB / UFT / ITA / RUA / FTG / MYG / |
| LOD / PUS / FRO / FUP / KIA / POP / BLS / SPG / MEY / GOH / GUM / CHC /     |
| COM / ABZ / JAG / OBR / MOS / ROR                                           |
| Fixture Material: Aluminum Die Cast                                         |
| Cut-out Measurements: 98mm / 3 7/8"                                         |
| ELECTRICAL                                                                  |
| Leven Types LED (These Stendard)                                            |

#### OPTICAL

Reflector°: 20 / 40 / 60

Adjustability: Rotational 355°; Tilt 30°