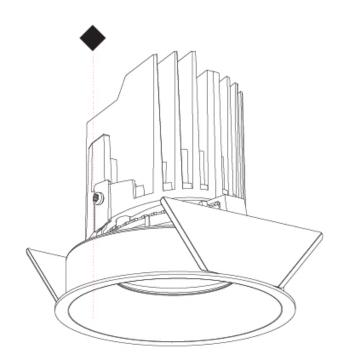

### GENERAL

| Series: Bioniq                                                              |
|-----------------------------------------------------------------------------|
| Subseries: Bioniq Round Adjustable                                          |
| Brand: Prolicht                                                             |
| Division: Architectural                                                     |
| Mounting Type: Recessed                                                     |
| Mounting Location: Ceiling                                                  |
| Subcategory: Downlight                                                      |
| PHYSICAL                                                                    |
| Shape: Round                                                                |
| Diameter (mm): 107                                                          |
| Diameter (in): $4\frac{3}{16}$                                              |
| Height (mm): 112                                                            |
| Height (in): $4\frac{7}{16}$                                                |
| Ceiling Thickness (mm): 10 / 12.5 / 15                                      |
| Ceiling Thickness (in): 3/8 or 1/2 or 9/16                                  |
| Min. Recessing Depth (mm): 130                                              |
| Min. Recessing Depth (in): 5 1/8                                            |
| Light Distribution: Adjustable / Downlight                                  |
| Weight (kg): 0.46                                                           |
| Weight (lbs): 1.01                                                          |
| Fixture Finish: SSR / BKV / CWI / CRY / HAB / UFT / ITA / RUA / FTG / MYG / |
| LOD / PUS / FRO / FUP / KIA / POP / BLS / SPG / MEY / GOH / GUM / CHC /     |
| COM / ABZ / JAG / OBR / MOS / ROR                                           |
| Fixture Material: Aluminum Die Cast                                         |
| Cut-out Measurements: 98mm / 3 7/8"                                         |
| ELECTRICAL                                                                  |
| Leven Types LED (These Stendard)                                            |

#### OPTICAL

Reflector°: 20 / 40 / 60

Adjustability: Rotational 355°; Tilt 30°